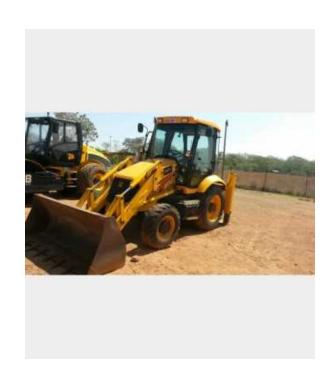

## S1287 Pre-Owned JCB 3CX 4x4 TLB 2008 (425000 R)

Location Gauteng, Pretoria https://www.freeadsz.co.za/x-30005-z

S1287 Pre-Owned JCB 3CX 4x4 TLB 2008

R 425,000

| \$1287 Pre-Owned JCB 3CX 4x4 TLB 2008    |
|------------------------------------------|
| https://www.freeadsz.co.za/x-3000<br>5-z |
| \$1287 Pre-Owned JCB 3CX 4x4 TLB 2008    |
| https://www.freeadsz.co.za/x-3000<br>5-z |
| \$1287 Pre-Owned JCB 3CX 4x4 TLB 2008    |
| https://www.freeadsz.co.za/x-3000<br>5-z |
| \$1287 Pre-Owned JCB 3CX 4x4 TLB 2008    |
| https://www.freeadsz.co.za/x-3000<br>5-z |
| \$1287 Pre-Owned JCB 3CX 4x4 TLB 2008    |
| https://www.freeadsz.co.za/x-3000<br>5-z |
| S1287 Pre-Owned JCB 3CX<br>4x4 TLB 2008  |
| https://www.freeadsz.co.za/x-3000<br>5-z |
| \$1287 Pre-Owned JCB 3CX 4x4 TLB 2008    |
| https://www.freeadsz.co.za/x-3000<br>5-z |
| \$1287 Pre-Owned JCB 3CX 4x4 TLB 2008    |
| https://www.freeadsz.co.za/x-3000<br>5-z |
| \$1287 Pre-Owned JCB 3CX 4x4 TLB 2008    |
| https://www.freeadsz.co.za/x-3000<br>5-z |
| \$1287 Pre-Owned JCB 3CX 4x4 TLB 2008    |
| https://www.freeadsz.co.za/x-3000<br>5-z |