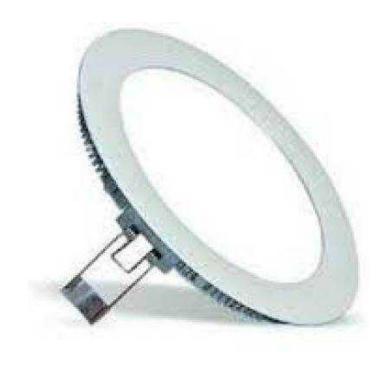

## 9W 220V LED PANEL CEILING LIGHTS (126 R)

Location Gauteng, Centurion

https://www.freeadsz.co.za/x-30032-z

PRICES ARE SUBJECT TO CHANGE WITHOUT PRIOR NOTICE

PLEASE NOTE: PRICES ARE EXCLUSIVE OF VALUE ADDED TAX (VAT)

9W 220V LED PANEL CEILING LIGHTS

- Super Long Life
- Energy Saving
- Protect Environment
- Low Heat

Other LED Down Lights available, please contact us for prices...

- 3W 220V LED Down Light GU10
- 5W 220V LED Down Light GU10
- 5W 220V 60 SMD LED Down Light GU10
- 3W 220V LED Down Light GU10 COB
- 4W 12V LED Down Light MR16
- 5W 12V LED Down Light MR16
- 3W 220V AR11 LED Ceiling Down Light