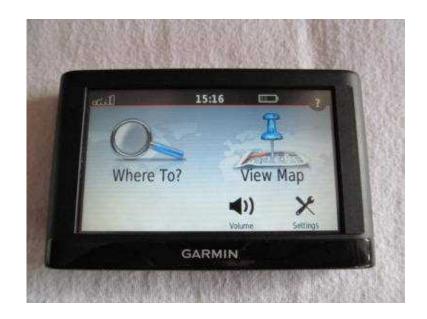

## Garmin Nuvi 42 LM (999 R)

Location **Gauteng, Centurion** https://www.freeadsz.co.za/x-30385-z

Garmin Nuvi 42LM, 4,2― screen, life time maps, complete with Suction Cup and Lighter Charger, in excellent and 100% working condition, Please call or Whatsapp Ben Mans during Office hours, Mo-Fr 08:00 to 17:00 and Sat 08:00 to 10:00 on 082 9312129, PLEASE Don't SMS, PRICE NOT