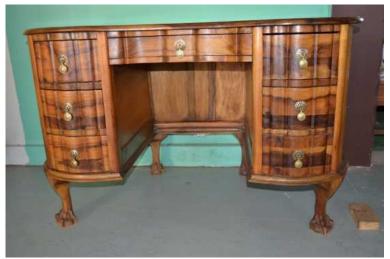

## **ANTIQUE KIDNEY SHAPE DESK (7000 R)**

Gauteng, Johannesburg Location

https://www.freeadsz.co.za/x-30421-z

## ANTIQUE KIDNEY SHAPE DESK

R7000.00

Antique kiaat kidney shaped ball and claw desk

A pleasing Kidney Dressing Table or Desk made from kiaat. Was manufactured in 1900

in England Very nice quality all kiaat lined. Great Kidney shape with 7 drawers having brass handles.

The drawers and top are cross banded. We are in Bredell Kempton Park 0711082783/0799215556

| nttps://www.freeadsz.co.za/x- | ANTIQUE<br>DESK |
|-------------------------------|-----------------|
| eeadsz.co.z                   | KIDNEY          |
|                               | တ္              |