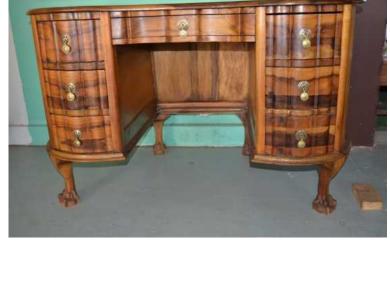

## **ANTIQUE KIDNEY SHAPE DESK (7000 R)**

Gauteng, Johannesburg Location

https://www.freeadsz.co.za/x-30421-z

## ANTIQUE KIDNEY SHAPE DESK

R7000.00

Antique kiaat kidney shaped ball and claw desk

A pleasing Kidney Dressing Table or Desk made from kiaat. Was manufactured in 1900

in England Very nice quality all kiaat lined. Great Kidney shape with 7 drawers having brass handles.

The drawers and top are cross banded. We are in Bredell Kempton Park 0711082783/0799215556

| nttps://www.freeadsz.co.za/x- | ANTIQUE<br>DESK |
|-------------------------------|-----------------|
| eeadsz.co.z                   | KIDNEY          |
|                               | တ္              |