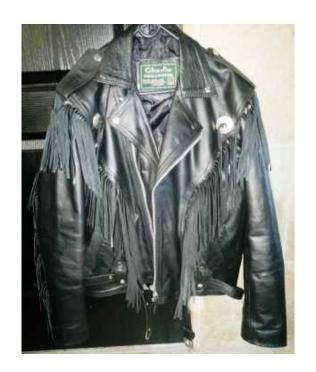

## XL men039s size Genuine Leather biker039s jacket, like new, black, R2 000, Pta (2000

Gauteng, Pretoria Location https://www.freeadsz.co.za/x-30452-z

XL men's size Genuine Leather biker's jacket, like new, black, R2 000, Mountain View,