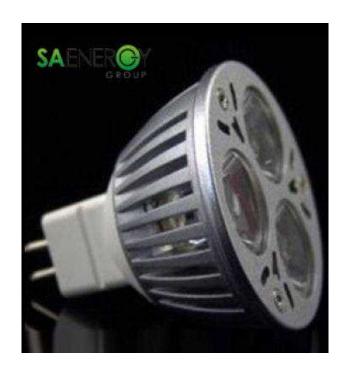

## 3W 220V LED DOWN LIGHTS MR16 (52 R)

Location Gauteng, Johannesburg

https://www.freeadsz.co.za/x-30532-z

## 3W 220V LED DOWN LIGHTS MR16

- Long Life
- Energy Efficiency
- Ecologically Friendly
- Durable Quality
- Zero UV Emissions
- Light Dispersement
- Low-Voltage
- Operational in Extremely Cold or Hot Temperatures