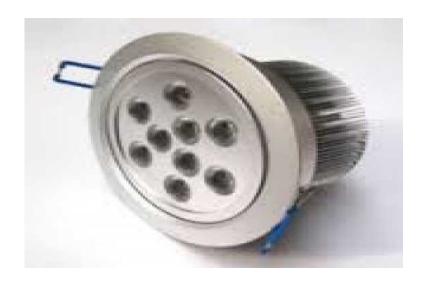

## 12W 220V AR11 LED CEILING DOWN LIGHTS (174 R)

Location Gauteng, Johannesburg

https://www.freeadsz.co.za/x-30534-z

## 12W 220V AR11 LED CEILING DOWN LIGHTS

- Super Long Life
- Energy Saving
- Protect Environment
- Low Heat