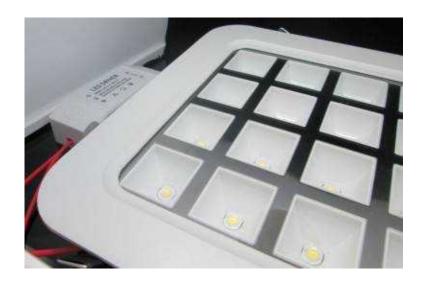

## 16W 220V LED SQUARE PANEL CEILING LIGHT (248 R)

Location Gauteng, Johannesburg https://www.freeadsz.co.za/x-30539-z

16W 220V LED SQUARE PANEL CEILING LIGHT

- Energy Saving
- High Brightness
- High CRI
- Elegant Design
- Long Working Life