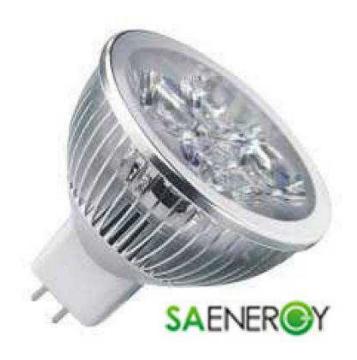

## 4W 12V LED DOWN LIGHTS MR16 (53 R)

Location Gauteng, Johannesburg

https://www.freeadsz.co.za/x-30541-z

## 4W 12V LED DOWN LIGHTS MR16

- Long Life
- Energy Efficiency
- Ecologically Friendly
- Durable Quality
- Zero UV Emissions
- Light Dispersement
- Low-Voltage
- Operational in Extremely Cold or Hot Temperatures