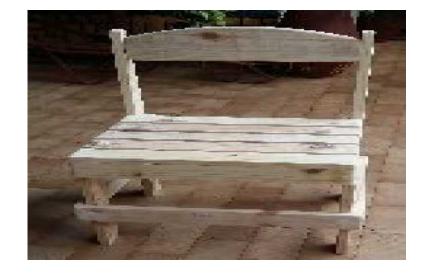

## Pine Chair (200 R)

Location **Gauteng, Pretoria** https://www.freeadsz.co.za/x-31401-z

Pine Chair for your

|                              |                         |       |                              |                         |       |                         |       |                         |       |                         | <b>3</b> |                         |       |                         |       |                         | 迴擊爆   |
|------------------------------|-------------------------|-------|------------------------------|-------------------------|-------|-------------------------|-------|-------------------------|-------|-------------------------|----------|-------------------------|-------|-------------------------|-------|-------------------------|-------|
| Pine https://www.freeadsz.co | https://www.freeadsz.co | Pine  | Pine https://www.freeadsz.co | https://www.freeadsz.co | Pine  | https://www.freeadsz.co | Pine  | https://www.freeadsz.co | Pine  | https://www.freeadsz.co | Pine     | https://www.freeadsz.co | Pine  | https://www.freeadsz.co | Pine  | https://www.freeadsz.co | Pine  |
| Chair<br>.za/x-3140          | .za/x-3140              | Chair | Chair .za/x-3140             | .za/x-3140              | Chair | .za/x-3140              | Chair | .za/x-3140              | Chair | .za/x-3140              | Chair    | .za/x-3140              | Chair | .za/x-3140              | Chair | .za/x-3140              | Chair |