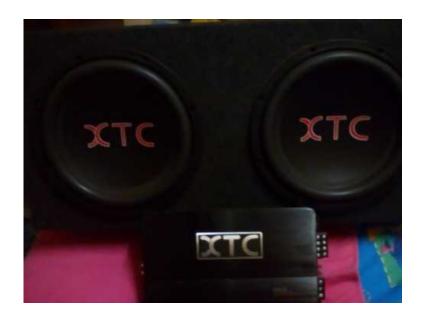

## TREE MS Z:22 XTC AMP and SUBWOOFERS (2400 R)

Location Gauteng, Moot https://www.freeadsz.co.za/x-31435-z

XTC 3000w 4 ch monoblock amp and 2x 12inch 2500w XTC subwoofers in box. excellent condition. Strictly cash. price.