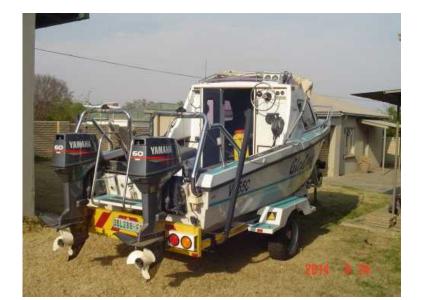

## ski boat

Location Gauteng, Midrand https://www.freeadsz.co.za/x-31521-z

trimcraft catamaran ski boat 5m cabin with 2 x yamaha 60 hp trim tilt auto lube motors 35 hours with stabelizers. galvanized tilt trailer with winch for sale or to swop for barge with trailer and