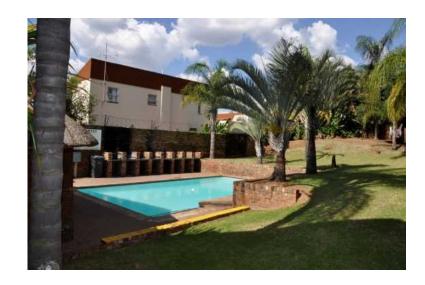

Spacious lounge and well fitted open plan kitchen. Unit is 73 sq meters with one garage.

Note this is not a duplex, the Complex is build on levels and each unit enters directly into own unit.

In Complex there is a communal swimming pool, braai area, lots of space for children to play and enjoy the summer days.