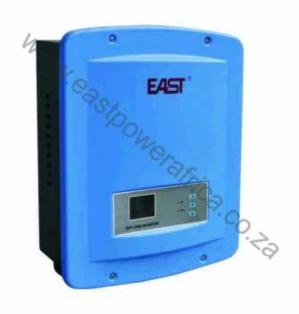

## TREE MS Z:22 1000W amp 2400W Wall Mounted Off Grid Solar Inverter from R5 690 incl VAT (5690 R

Location Gauteng, Johannesburg

https://www.freeadsz.co.za/x-31599-z

East Power Africa has approved installation companies in major cities.

Model: GF1000 / GF2400

EAST (Guangdong East Power Co., Ltd) was established in 1989 and is one of the top-leading power supply manufacturers in China.

EAST customizes products to meet different international standards and specific client requests.

East Power Africa is operating from Boksburg, Gauteng and caters to both end users and commercial users, providing them with a variety of solar products.

GF series products are on the basis of green energy use and equipment electricity need for remote area, combing the electricity characteristics of household appliances, communication station equipment and computer peripheral equipment. They have the function of energy conservation and environment protection. They adopt MCU control technique, having various kinds of function such as multi-setting mode, MPPT control and voltage stabilization on line; short-circuit protection, inverter frequency adaptive, output overload, batter charging management, monitoring etc. GF-series products are the ideal power supply delivered with excellent performance, high stability, high reliability and practical applicability.