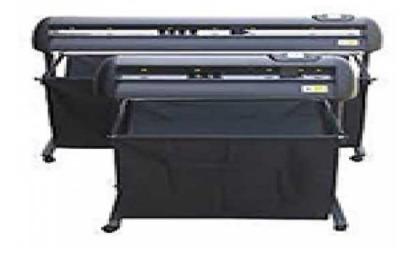

## VINYL CUTTERS FOR SALE PS610 (610mm wide) PS1200 (1200mm wide) (8000 R)

Gauteng, Midrand Location https://www.freeadsz.co.za/x-31832-z

Our cutting plotter is compatible with various design software, Wentai, CAD, CorelDRAW, direct output with database of icons, image, graphics, and patterns, English script and other optional language can to be provided as requested. 1. Internal stabilizing power supply, ensuring steady performance 2. Precise rollers ensure smooth paper feeding and running 3. Stable main board that works even under the circumstance of 180 to 250V 4. Fully adjustable: Cutting speed, blade pressure, cutting point can be adjusted during work. 5. Big 1M memory capacity (option 4M) with rapid data copy 6. Adjustable blade pressure and blade soft landing 7. Unique electric circuit design, working without interfered by voltage fluctuation 8. Emergency switch which makes this cutting plotter safer to use 9. Low noise, smooth cutting of straight and curve line 10. Extra large English LCD display screen, fully adjustable 11. USB interface. R8 000 / R10 000 - PRICE EXCLUDES