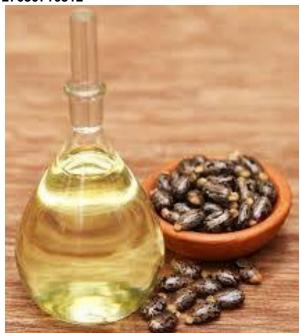

## Natural seed oil for male enhancement Cell +27630716312 \*\*\*\*\* enlargement methods

**SpellsCast** 

Tel: +27630716312

Free State, Bloemfontein Location https://www.freeadsz.co.za/x-319917-z

Natural seed oil for male enhancement Cell +27630716312 \*\*\*\*\* enlargement methods IN Belgium-Saudi Arabia- Australia- Malaysia- Lebanon. This natural herbal oil is for \*\*\*\*\* enlargement in size that is girth and length, boost strong erections and control early ejaculation permanently without side effects. NB: Shipping and delivery done globally on order. . They are sown at the beginning of the rainy season, and the harvest takes place between April and September. A sharp knife, Panga (machete), and hoes are the tools used to harvest the roots. The leaves are 10-30 centimeters wide and ovate with a cordate base. The petioles and veins are often reddish. The roots are pale yellow or brown on the outside and white or pale yellow inside. They have a bitter flavor that recalls ginger and licorice, and a vanilla-like aroma. The flowers, which have an unpleasant odor, have five pale yellow to reddish-purple petals. The fruit (which is almost woody and contains many seeds) is a pair of large, pale green, cucumber-shaped follicles. The leaves and flowers mainly appear in the canopy of the supporting vegetation and are thus rarely noticed. Mulondo is also such a herb that is mainly abundant in the Southern Sudan area. It possesses such components which help to increase the length indirectly helping to increase pleasure. \*\*\*\*\* size is a common source of anxiety. It has fueled a multimillion-dollar \*\*\*\*\* enlargement, or male enhancement, industry. These include supplements, lotions, devices, and surgery. However, there is no proven way to increase \*\*\*\*\* size, and some methods may have adverse effects. This article will look at the types, effectiveness, and side effects of \*\*\*\*\* enlargement methods. It will also discuss average \*\*\*\*\* length and girth and when a person may wish to see their doctor.