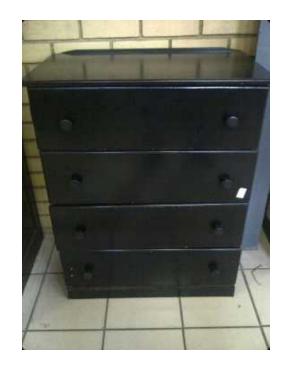

## chest of drawers (250 R)

Location **Gauteng, Moot** https://www.freeadsz.co.za/x-32233-z

chest of drawers x2 each R250 urgent

| chest             | of        | drawers   |
|-------------------|-----------|-----------|
| https://www.freea | adsz.co.z | .a/x-3223 |
| chest             | <u>o</u>  | drawers   |
| https://www.freea | adsz.co.z | .a/x-3223 |
| chest             | <b>ુ</b>  | drawers   |
| https://www.freea | adsz.co.z | .a/x-3223 |
| chest             | <u>o</u>  | drawers   |
| https://www.freea | adsz.co.z | .a/x-3223 |
| chest             | oţ.       | drawers   |
| https://www.freea | adsz.co.z | :a/x-3223 |
| chest             | of        | drawers   |
| https://www.freea | adsz.co.z | :a/x-3223 |
| chest             | <u></u>   | drawers   |
| https://www.freea | adsz.co.z | .a/x-3223 |
| chest             | 으         | drawers   |
| https://www.freea | adsz.co.z | .a/x-3223 |
| chest             | 으         | drawers   |
| https://www.freea | adsz.co.z | .a/x-3223 |
| chest             | of        | drawers   |
| https://www.freea | adsz.co.z | ;a/x-3223 |