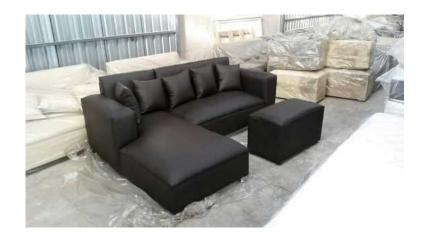

## L-Shaped Corner Units at discounted factory prices (4200 R)

Location Gauteng, Midrand https://www.freeadsz.co.za/x-32266-z

No Gimmicks, no catches, just affordable and stunning corner units sold at amazing discounted prices. We have various designs and colors:

Picture 1,2 & 3 Cecile Corner Unit

Small (1.65m X 2.4m) - R 4 200.00

Medium (1.7m X 2.4m) - R 4 800.00

Large (2m X 2.7m) - R 5 000.00

Available in: Nepal Leather - Black, Dark Brown, Beige, Grey, Blue, Red, White and Burgundy. Fabric - Black, Dark Brown, Beige, Grey, Blue, Red, White and Burgundy. Mix Fabric (Polka Dots charged a an additional R 1 800.00) - Polka Dots, Squares, Circles and stripes