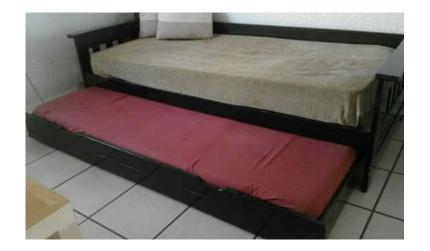

## 2 beds in 1 (1800 R)

同类状间

Location **Gauteng, Johannesburg** https://www.freeadsz.co.za/x-32482-z

同类状间

Dark brown, full sized bed with trundle and 2 mattresses.(top bed: 2m x 90cm; trundle bed: 1.80m x 90cm) Needs a little touch up in a few places where the paint chipped off. Solid pieces of wood in the bed frame so it is extra strong and can take.