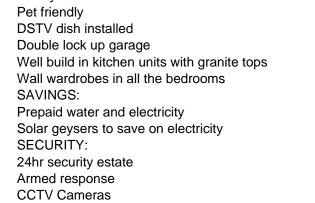

## Houses to let in Pretoria (8000 R)

Location Gauteng, Pretoria

https://www.freeadsz.co.za/x-32727-z

50% OFF MARCH RENTAL!!!

LIMITED UNITS LEFT!!!

3bedrooms, 3bathrooms

Private walled garden

Family orientated