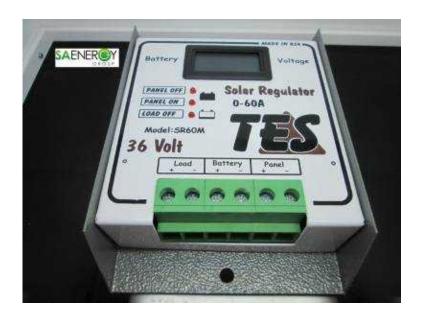

## TES SOLAR REGULATORS 36V 60AMP (666 R)

Location Gauteng, https://www.freeadsz.co.za/x-32862-z

Gauteng, Johannesburg

## TES SOLAR REGULATORS 36V 60AMP

- LCD display
- Display indicates charge and discharge status
- Load disconnect pre-warning by acoustic signal
- Load status indication
- Choose among five load disconnect algorithms
- Four-stage PWM charging algorithm with integrated temperature compensation
- Protected terminals
- Full electronic protection
- Programmable nightlight function