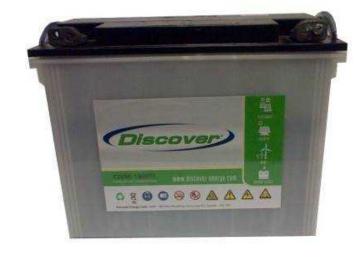

## 105AH 12V Discover Tubular Flooded Battery (2695 R)

Location Gauteng, Johannesburg

https://www.freeadsz.co.za/x-32863-z

105AH 12V Discover Tubular Flooded Battery

- Maintenance Free
- Traction heavy duty grid design gives consistent active material adhesion and corrosion resistance
- High impact reinforced co-polymer and polypropylene cases
- Compatible with sensitive electronic equipment