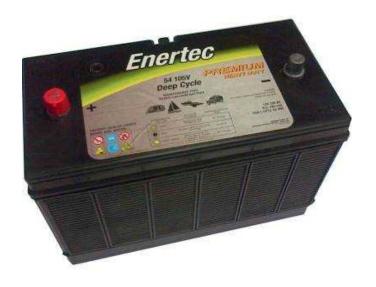

# 105AH 12V Enertec Deep Cycle Battery (1600 R)

Location Gauteng, Johannesburg

https://www.freeadsz.co.za/x-32864-z

## 105AH 12V Enertec Deep Cycle Battery

- The new frame minimizes grid growth and prevents short circuits.
- Optimized for energy flow, lower resistance and better conductivity.
- The grid is punched, ensuring greater precision.
- Greater all round strength.
- More cranking power.
- Even better cycling capabilities.
- Strength and reliability you have always been used to just better.