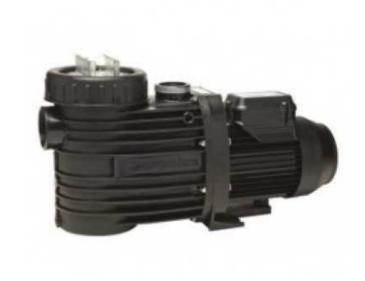

## SPECK Swimming pool pump 0.75 KW 230v (1873 R)

Location Gauteng, Moot

https://www.freeadsz.co.za/x-32995-z

The pump can be installed 3m above or below water level. The pump must be installed on a flat surface that would not flood in heavy rain.

## **FEATURES**

ââ,¬¢ Pump casing and internal parts made from Polypropylene.

ââ,¬¢ German Engineering and design combined for ultimate efficiency.

ââ,¬¢ Plastic components are 100% recyclable.

ââ,¬¢ Temperature stability up to 60Ã, °C.

ââ,¬¢ Total electric separation.

ââ,¬¢ German design mechanical seal using carbon to ceramic sealing surfaces.

ââ,¬¢ Simple servicing.

ââ,¬¢ Fully factory tested.

ââ,¬¢ New 2 part easy screw on / off lid.

ââ,¬¢ Stainless Steel shaft.

 $\tilde{A}$ ¢â,¬¢ Available in 3 sizes to suit all pool applications.

ââ,¬¢ Self Priming.

ââ,¬¢ 24 month ex-factory warranty under normal operating conditions from date of.