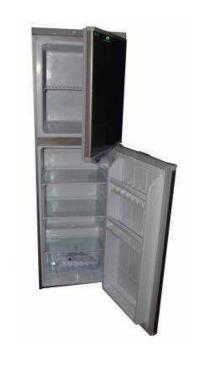

## 100L Gas And Electric Fridge (5175 R)

Location **Gauteng**, **Johannesburg** https://www.freeadsz.co.za/x-33072-z

100L Gas And Electric Fridge

- Colour: Black, White And Grey
- LP Gas
- 220V

PRICES ARE EXCLUSIVE OF VAT!!!!