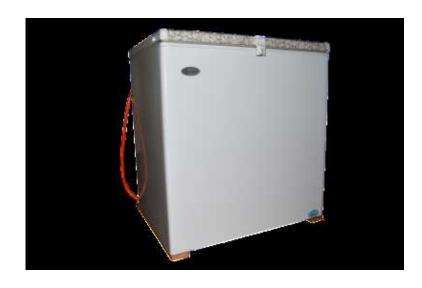

## 90L GAS ELECTIC CHEST FREEZER (3772 R)

Location Gauteng, Johannesburg

https://www.freeadsz.co.za/x-33077-z

90L GAS / ELECTIC CHEST FREEZER

Energy Sources:LPGas & Mains Electric Colour Options:White

Due to its efficiency, cleanliness and reliability, natural gas is growing increasingly popular. Not only is gas a consistent form of power supply, it is also safe and substantially more cost effective than electricity.