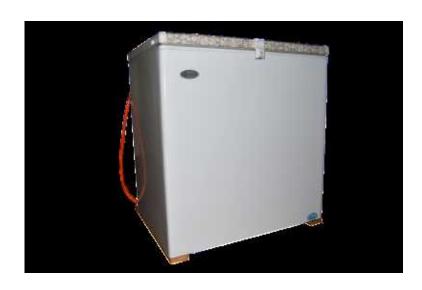

# 120L GAS ELECTIC CHEST FREEZER (4329 R)

Location Gauteng, Johannesburg

https://www.freeadsz.co.za/x-33078-z

#### 120L GAS / ELECTIC CHEST FREEZER

Energy Sources: LPGas & Mains Electric

Colour Options: White

Due to its efficiency, cleanliness and reliability, natural gas is growing increasingly popular. Not only is gas a consistent form of power supply, it is also safe and substantially more cost effective than electricity.