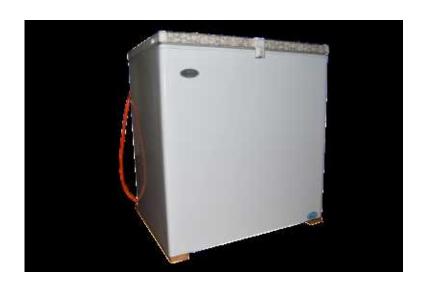

## 180L GAS ELECTIC CHEST FREEZER (4690 R)

Location Gauteng, Johannesburg

https://www.freeadsz.co.za/x-33079-z

180L GAS / ELECTIC CHEST FREEZER

Energy Sources: LPGas & Mains Electric

Colour Options: White

Due to its efficiency, cleanliness and reliability, natural gas is growing increasingly popular. Not only is gas a consistent form of power supply, it is also safe and substantially more cost effective than electricity.