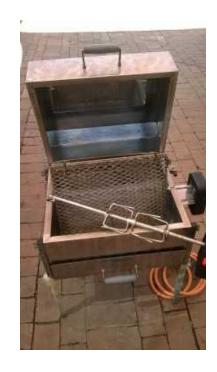

## Stainless Steel Gas Spitbraai (2000 R)

Location **Gauteng, Pretoria** https://www.freeadsz.co.za/x-3312-z

2 rotator motors can work with 220 or 2 torch

| Stainless Steel Gas Spitbraai           |
|-----------------------------------------|
| https://www.freeadsz.co.za/x-3312<br>-z |
| Stainless Steel Gas Spitbraai           |
| https://www.freeadsz.co.za/x-3312<br>-z |
| Stainless Steel Gas Spitbraai           |
| https://www.freeadsz.co.za/x-3312<br>-z |
| Stainless Steel Gas Spitbraai           |
| https://www.freeadsz.co.za/x-3312<br>-z |
| Stainless Steel Gas Spitbraai           |
| https://www.freeadsz.co.za/x-3312<br>-z |
| Stainless Steel Gas Spitbraai           |
| https://www.freeadsz.co.za/x-3312<br>-z |
| Stainless Steel Gas Spitbraai           |
| https://www.freeadsz.co.za/x-3312<br>-z |
| Stainless Steel Gas Spitbraai           |
| https://www.freeadsz.co.za/x-3312<br>-z |
| Stainless Steel Gas Spitbraai           |
| https://www.freeadsz.co.za/x-3312<br>-z |
| Stainless Steel Gas Spitbraai           |
| https://www.freeadsz.co.za/x-3312<br>-z |