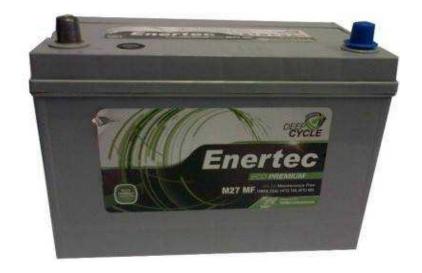

## 100AH 12V ENERTEC DEEP CYCLE BATTERY (1447 R)

Location Gauteng, Pretoria

https://www.freeadsz.co.za/x-3314-z

PRICES ARE SUBJECT TO CHANGE WITHOUT PRIOR NOTICE

PLEASE NOTE: PRICES ARE EXCLUSIVE OF VALUE ADDED TAX (VAT)

100AH 12V ENERTEC DEEP CYCLE BATTERY

BUY DIRECT FROM THE IMPORTERS AND SAVE.

We import and sell a wide variety of LED lights and other solar related products. We keep stock on all our products.

Please inquire and we will send you a full catalogue with prices and specials.