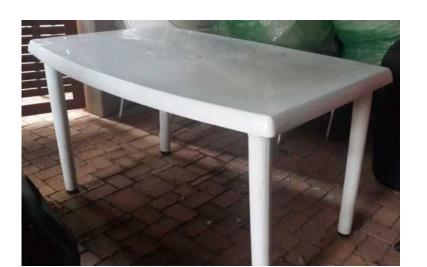

## White plastic table for 6 chairs in perfect condition for sale (599 R)

Location Gauteng, Pretoria https://www.freeadsz.co.za/x-33293-z

White plastic table for 6 chairs in perfect condition for

| ر         | <                                |
|-----------|----------------------------------|
| perfect   | hite                             |
| ect       | White plastic table for 6 chairs |
| con       | tic ta                           |
| condition | able                             |
|           | for                              |
| for       | o c                              |
| sale      | hair                             |
| Ф         | S                                |