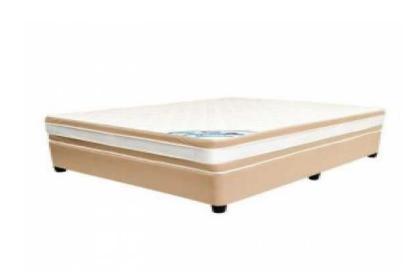

## Majestic Back support base amp mattress - King (5750 R)

Location **Gauteng, Johannesburg** https://www.freeadsz.co.za/x-33422-z

Majestic back support. King size. 183cm

The bed guy supplies all type of beds including bonnell spring beds, pocket spring beds, memory and latex foam beds as well as all your bedroom furniture requirements. Our bedroom furniture is locally sourced, our range includes head boards, sleigh beds, bunk beds, pedestals, chest of drawers, dressing tables and more.