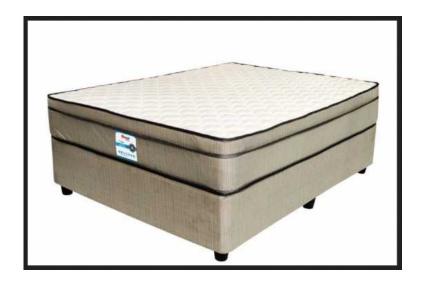

## Majestic Back guard base amp mattress - Queen (2999 R)

Location **Gauteng, Johannesburg** https://www.freeadsz.co.za/x-33423-z

Majic back guard base and mattress set. Queen size. 152cm.

We have been in the business of providing a good night  $\tilde{A}$   $\phi$   $\hat{a}$ ,  $\neg \hat{a}$ ,  $\phi$  s sleep since 2007. Specialising in online bed sales we are able to exclude all the added expenses cutting out high bed prices and passing the savings on to you, the much valued client.