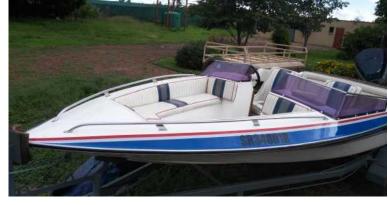

## Very fast speedboat, 140 hp Evenrude all in good condition (36000 R)

Location Gauteng, Vereeniging https://www.freeadsz.co.za/x-33506-z

Comes with floatation cert, ski's and I/jackets, contact Leon on