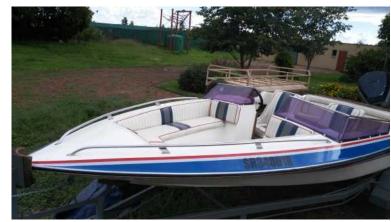

## Very fast speedboat, 140 hp Evenrude all in good condition (36000 R)

Location Gauteng, Vereeniging https://www.freeadsz.co.za/x-33506-z

Comes with floatation cert, ski's and I/jackets, contact Leon on