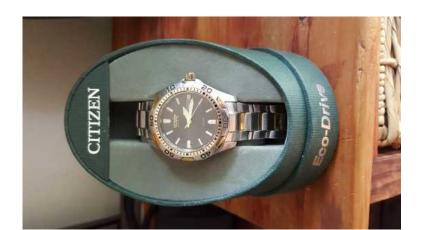

## Citizen ecodrive (2000 R)

Location **Gauteng, Midrand** https://www.freeadsz.co.za/x-33587-z

Citizen ecodrive stainless steel 200 m water

|     | Citizen                        | ecodrive   |
|-----|--------------------------------|------------|
|     | https://www.freeadsz.co<br>7-z | .za/x-3358 |
|     | Citizen                        | ecodrive   |
|     | https://www.freeadsz.co<br>7-z | .za/x-3358 |
|     | Citizen                        | ecodrive   |
|     | https://www.freeadsz.co<br>7-z | .za/x-3358 |
|     | Citizen                        | ecodrive   |
|     | https://www.freeadsz.co<br>7-z | .za/x-3358 |
|     | Citizen                        | ecodrive   |
|     | https://www.freeadsz.co<br>7-z | .za/x-3358 |
| nm. | Citizen                        | ecodrive   |
|     | https://www.freeadsz.co<br>7-z | .za/x-3358 |
|     | Citizen                        | ecodrive   |
|     | https://www.freeadsz.co        | .za/x-3358 |
|     | Citizen                        | ecodrive   |
|     | https://www.freeadsz.co        | .za/x-3358 |
|     | Citizen                        | ecodrive   |
|     | https://www.freeadsz.co        | .za/x-3358 |
|     | Citizen                        | ecodrive   |
|     | https://www.freeadsz.co<br>7-z | .za/x-3358 |