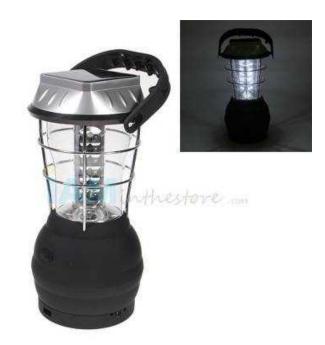

## Solar LED Lantern (150 R)

Location Gauteng, Pretoria

https://www.freeadsz.co.za/x-3361-z

PRICES ARE SUBJECT TO CHANGE WITHOUT PRIOR NOTICE

PLEASE NOTE: PRICES ARE EXCLUSIVE OF VALUE ADDED TAX (VAT)

**SOLAR LED LANTERN** 

- 36 LEDs
- Built-in Solar Panel
- Built-in Dynamo charger
- Durable rubber exterior
- Carry Handle
- USB Charging Socket

## Packaging:

- Hand winding
- Solar camping lamp with 1x charger
- 1 x Car Charger

BUY DIRECT FROM THE IMPORTERS AND SAVE.

Bulbs, LED Energy Saving Lamps, LED Corn Lights, LED Candle Lights, LED, Strip Lights, LED Tube Lights, LED Rope Lights, LED Solar Light Systems, Other LED Products, Vehicle LED Lights, Solar Regulators, Solar Batteries, Solar Geysers, Inverters (Pure Sine-Wave & Modular), Mobile Generators, Welding Machines, Solar Panels, Basic Solar Power Systems, Premier Solar Power Systems and so much more  $\tilde{A} \not \in \hat{a}, \neg \mid$ 