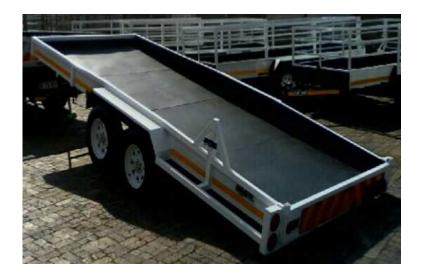

## **Double Axcle Car Trailor (45000 R)**

Location Gauteng, Moot https://www.freeadsz.co.za/x-33819-z

free 🎎 Z 🗣

Double axcle car trailor, with new winch and new battery plus battery box. Trailor can tilt and have sliding ramps underneath trailor when tilt function is not used. Also have fitted extra support foot pieces on each sides for when tilt function is not used. Trailor load bed size is 5.5m long and 2m width. Load capacity 3500kg. Got sparewheel . 5 Ton