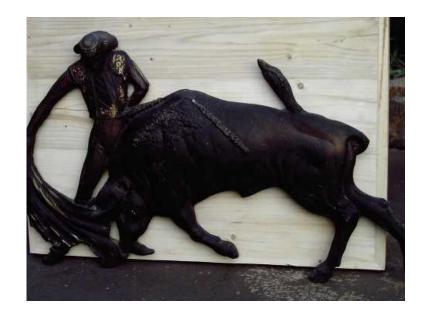

## **Casted Matodor (890x530) (795 R)**

Location **Gauteng, Pretoria** https://www.freeadsz.co.za/x-34908-z

Casted Matodor (890x530) for

| 迴 | Casted Matodor (890x530)                 |
|---|------------------------------------------|
|   | https://www.freeadsz.co.za/x-3490<br>8-z |
|   | Casted Matodor (890x530)                 |
|   | https://www.freeadsz.co.za/x-3490<br>8-z |
|   | Casted Matodor (890x530)                 |
|   | https://www.freeadsz.co.za/x-3490<br>8-z |
|   | Casted Matodor (890x530)                 |
|   | https://www.freeadsz.co.za/x-3490<br>8-z |
|   | Casted Matodor (890x530)                 |
|   | https://www.freeadsz.co.za/x-3490<br>8-z |
|   | Casted Matodor (890x530)                 |
|   | https://www.freeadsz.co.za/x-3490<br>8-z |
|   | Casted Matodor (890x530)                 |
|   | https://www.freeadsz.co.za/x-3490<br>8-z |
|   | Casted Matodor (890x530)                 |
|   | https://www.freeadsz.co.za/x-3490<br>8-z |
|   | Casted Matodor (890x530)                 |
|   | https://www.freeadsz.co.za/x-3490<br>8-z |
|   | Casted Matodor (890x530)                 |
|   | https://www.freeadsz.co.za/x-3490<br>8-z |