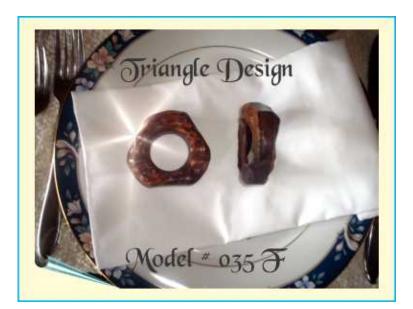

## Napkin Holders - Dining Table Elegance

Location Gauteng, Midrand https://www.freeadsz.co.za/x-35206-z

A choice of 4 different styles of napkin holders made from teak railway sleepers. Elegance & style - these items will last a long time - heirloom quality. Each set has six napkin rings sold in a hand-crocheted bag. To view more detail, go to http://kashaan.co.za/Napkin-Holders/ To buy, contact me