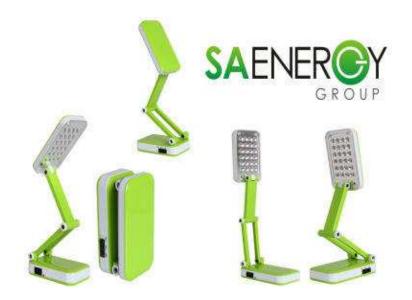

## Foldable Desk Lamp (72 R)

Location https://www.freeadsz.co.za/x-35208-z

Gauteng, Johannesburg

Foldable Desk Lamp

FREE ADS

- With 24 LED lights, provide the super brightness for you.
- The built-in battery is high quality, long-life and rechargeable.
- If fully charged, the lamp can working continuely for six hours.
- And two working modes, can choose the suitable brightness according to the situation.
- With two modes, high light and low light.
- When fully charged, the maximum brightness 24 LED lights lighting can be used continuously for about six hours

- This product uses the built-in long-life, maintenance-free, capacity of up to 800mAH rechargeable battery.

- Long battery life, more than 500 times charge and discharge cycles.
- Energy-saving, high brightness, long life SMD LED.