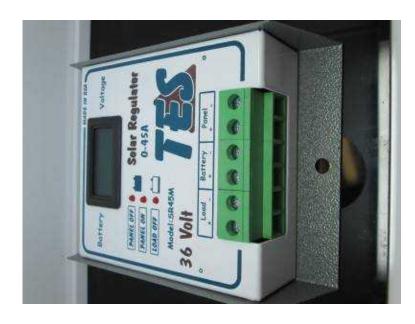

# TES SOLAR REGULATORS 36V 45AMP (666 R)

Location Gauteng, Johannesburg

https://www.freeadsz.co.za/x-35211-z

#### TES SOLAR REGULATORS 36V 45AMP

- LCD display
- Display indicates charge and discharge status
- Load disconnect pre-warning by acoustic signal
- Load status indication
- Choose among five load disconnect algorithms
- Four-stage PWM charging algorithm with integrated temperature compensation
- Protected terminals
- Full electronic protection
- Programmable nightlight function