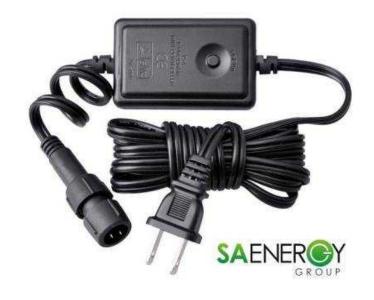

## ROPE LIGHT CONNECTOR, WITH CONTROLLER (31 R)

Location Gauteng, Johannesburg https://www.freeadsz.co.za/x-35212-z

## ROPE LIGHT CONNECTOR, WITH CONTROLLER

- Various Modes For Lighting
- Display Lights In Various Motions