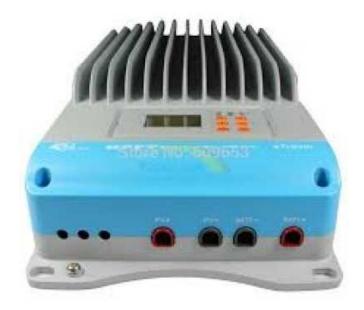

# 60AMP 12V - 48V MPPT Solar Charge Controller (8250 R)

Location **Gauteng, Johannesburg** https://www.freeadsz.co.za/x-35214-z

60AMP 12V - 48V MPPT Solar Charge Controller

- Excellent EMC design, thermal design and nature air cooling
- The first tracking in 15 seconds or less, tracking efficiency of 99%
- Multi-synchronous rectification technology, MPPT efficiency to 98%
- Multi phase power decentralized control
- High speed and performance of the double processors architecture
- Humanized browser interface,LCD intuitively displays data and state
- Sealed, Gel and Flooded battery option
- Four stages of optimizing charging control, battery temperature sensor (option)
- Protection: over heat, over charging, PV short circuit and PV (battery) revered