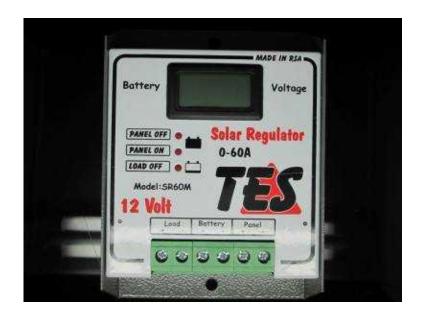

# TES SOLAR REGULATORS 12V 60AMP WITH SCREEN (666 R)

Location Gauteng, Johannesburg

https://www.freeadsz.co.za/x-35226-z

#### TES SOLAR REGULATORS 12V 60AMP WITH SCREEN

- LCD display
- Display indicates charge and discharge status
- Load disconnect prewarning by acoustic signal
- Load status indication
- Choose among five load disconnect algorithms
- Four-stage PWM charging algorithm with integrated temperature compensation
- Protected terminals
- Full electronic protection
- Programmable nightlight function