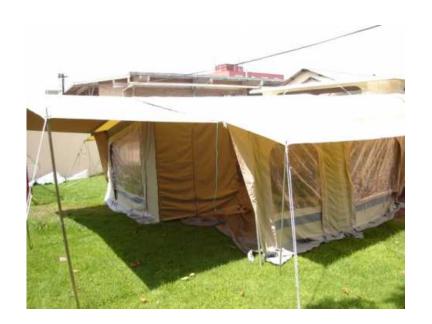

## 2008 Gypsey Regal (134900 R)

Location **Gauteng, Pretoria** https://www.freeadsz.co.za/x-35286-z

Our caravans come with a fantastic 12 month written guarantee AND roadside assistance. This caravan comes with Tent + extension, Ground sheet, Spare wheel, Gas bottle, Water bottle, Island bed. One owner. Excellent condition. 4 berth. Outdoor pleasure. Enjoy fantastic outdoor holidays and sleep on your own bed! Terms available. Trade-ins welcome. SL480