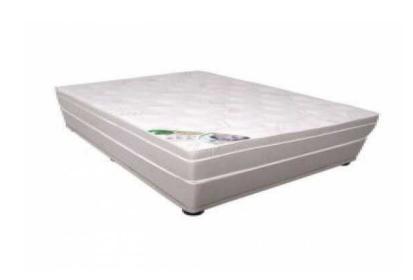

## Q Aloe no turn memory foam - Queen size (4550 R)

Location **Gauteng, Cullinan** https://www.freeadsz.co.za/x-35476-z

Q Aloe no turn memory foambase and mattress set. Queen size, 152cm

We have been in the business of providing a good night  $\tilde{A}\phi\hat{a}$ ,  $\neg\hat{a}$ ,  $\phi$ s sleep since 2007. Specialising in online bed sales we are able to exclude all the added expenses cutting out high bed prices and passing the savings on to you, the much valued client.

The bed guy supplies all type of beds including bonnell spring beds, pocket spring beds, memory and latex foam beds as well as all your bedroom furniture requirements. Our bedroom furniture is locally sourced, our range includes head boards, sleigh beds, bunk beds, pedestals, chest of drawers, dressing tables and more.