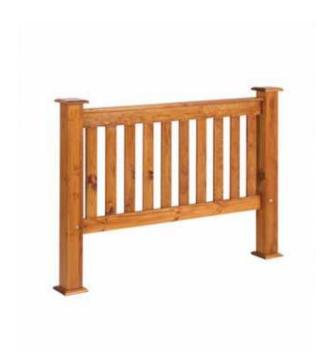

## Nottingham Headboard - Double bed (2399 R)

Location **Gauteng, Cullinan** https://www.freeadsz.co.za/x-35477-z

Nottinham headboard for double bed. 137cm

Specialising in on-line bed sales we are able to exclude all the added expenses cutting out high bed prices and passing the savings on to you, the much valued client.