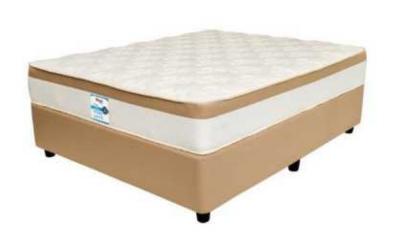

## Majestic dream support - King size (5450 R)

Location **Gauteng, Cullinan** https://www.freeadsz.co.za/x-35478-z

Majestic dream support. Base & mattress set. King size, 183cm.

The bed guy supplies all type of beds including bonnell spring beds, pocket spring beds, memory and latex foam beds as well as all your bedroom furniture requirements. Our bedroom furniture is locally sourced, our range includes head boards, sleigh beds, bunk beds, pedestals, chest of drawers, dressing tables and more.