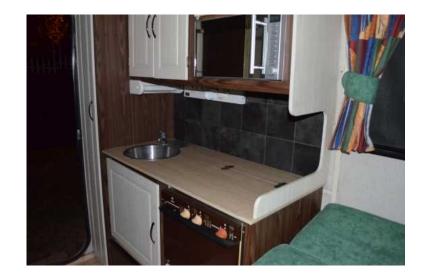

## WJ Motorhome (130000 R)

Location **Gauteng, Midrand** https://www.freeadsz.co.za/x-35615-z

WJ motorhome L300 Mitsubishi with 2.2 Toyota 4y engine 2 berth with microwave 4 plate and oven gas stove 3 way fridge and wash basin toilet with porta loo tow bar tv with radio c.d. player plus extension tent and 5 meter awning long range petrol tank and water tank. Excellent condition Contact Rodney 0738936323