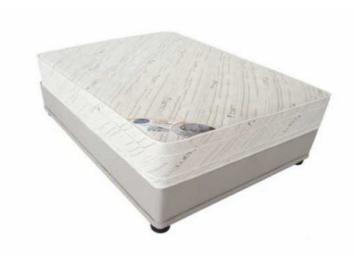

## **FREE MS Z:** Grand Leisure Base amp Mattress - Queen size (3999 R)

Location Gauteng, Bron https://www.freeadsz.co.za/x-35706-z

Gauteng, Bronkhorstspruit

Grand leisure base and mattress set. Queen size. 152cm